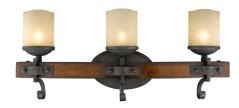

## MADERA 1821-BA3 BI

UPC: 844375021327

- 3 Light Bath Vanity Traditional style influenced by Spanish design
- Detailed metal scrollwork is hand forged
- Black Iron finish is lightly weathered
- Solid wood accents give a casual and rustic feel

| Fixture Finish:              | Black Iron               |                               |
|------------------------------|--------------------------|-------------------------------|
| Glass/Shade Finish:          | Toscano Glass            |                               |
| Materials:                   | Steel, Wood, Glass       |                               |
| Fixture Dimensions:          | 24.25"W x 10.375"H x 7"E | 61.6cmW x 26.35cmH x 17.78cmE |
| Weight:                      |                          |                               |
| Glass/Shade Dimensions:      | 3.5"W x 4.375"H          | 8.89cmW x11.11cmH             |
| Canopy Backplate Dimensions: | 5"W x 7.875"H x 1"E      | 12.7cmL x 20cmW x 2.54cmE     |
| Chain/Rod/Wire Dimensions:   | NA / NA / 8"             | NA / NA / 20.32cm             |
| Bulb Type:                   | Halogen, Type G9         | Yes                           |
| Wattage:                     | 3 x 40W(G9)              |                               |
| Brightness:                  |                          |                               |
| Color Temperature:           |                          |                               |
| Voltage:                     |                          |                               |
| Install Position:            | Either Up or Down        |                               |
| Approved Location:           | Dry Location             |                               |
| Safety Rating:               | ETL                      |                               |